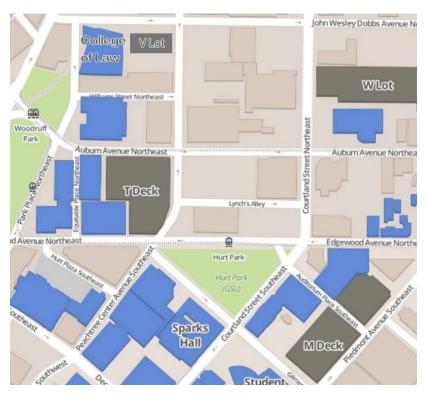

# Parking Information & Addresses

Georgia State University's College of Law is at the corner of John Wesley Dobbs Avenue and Park Place in downtown Atlanta. Visitor parking is available for \$7 in Deck M and Deck T. Please contact <u>lawevents@gsu.edu</u> for V-Lot parking. Parking Information: 404-413-9500 or <u>parking.gsu.edu</u>

## V Lot Parking:

7 John Wesley Dobbs Avenue, Atlanta, GA 30303

## M Deck Parking:

33 Auditorium Place, Atlanta, GA 30303 All days of week – 6:30am-10:00pm. No overnight parking

## T Deck Parking:

43 Auburn Avenue, Atlanta, GA 30303 M-F 6:30am-11:00pm, M-F afterhours and weekends – permit access only. No overnight parking